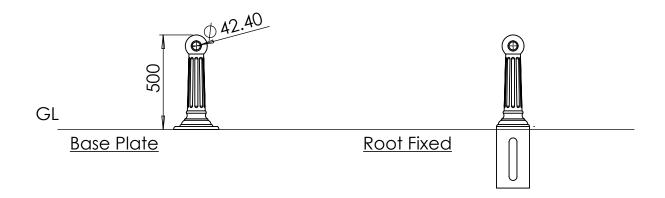

ASF Metal Shield Gloss in any standard RAL or BS colour

As standard rails are supplied in straight lengths at 6.4m or 7m.

Standard rail diameters as per drawing, other diameters available on request

 $Posts\ can\ be\ adapted\ to\ negotiate\ various\ site\ conditions\ such\ as\ gradients,\ steps,\ corners\ etc.$ 

Fixing bolts, lead wedges and gun applied sealant can be applied on request