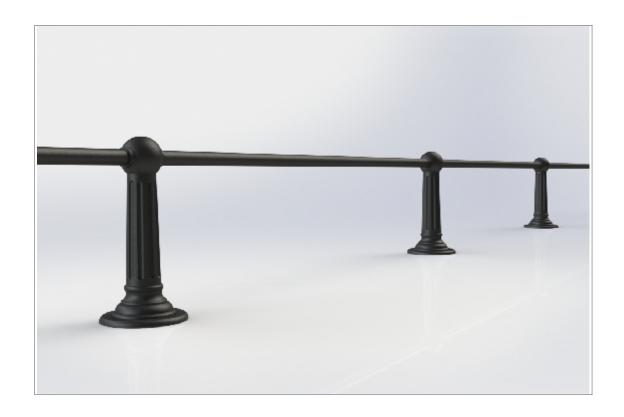

## Post & Rail | ASF Belgrave Knee Rail Post - Cast or Ductile Iron

Materials Standard Finish Optional Finish Rail Options

Post Options Extras

Available in either 100% recycled engineering grade 250 cast iron (as standard) or ductile iron Posts are supplied in zinc rich metal primer

ASF Metal Shield Gloss in any standard RAL or BS colour

As standard rails are supplied in straight lengths at 6.4m or 7m.

Standard rail diameters as per drawing, other diameters available on request

 $Posts\ can\ be\ adapted\ to\ negotiate\ various\ site\ conditions\ such\ as\ gradients,\ steps,\ corners\ etc.$ 